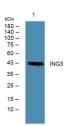

Western blot analysis of lysates from KB cells, primary antibody was diluted at 1:1000, 4ŰC over night