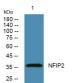

Immunogen Sequence

15 --10 --

Western blot analysis of lysates from PC12 cells, primary antibody was diluted at 1:1000, 4ŰC over night