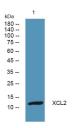

Specificity XCL2 Polyclonal Antibody detects endogenous levels of protein.

Immunogen Sequence

Western blot analysis of lysates from K562 cells, primary antibody was diluted at 1:1000, 4ŰC over night