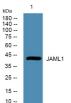

Sequence

Western blot analysis of lysates from U2OS cells, primary antibody was diluted at 1:1000, 4ŰC over night