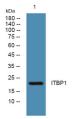

Western blot analysis of lysates from K562 cells, primary antibody was diluted at 1:1000, 4ŰC over night