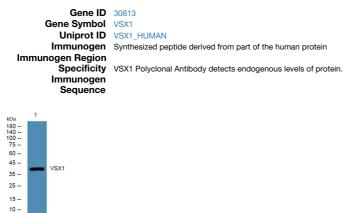

## **TARGET INFORMATION**

Western blot analysis of lysates from A431 cells, primary antibody was diluted at 1:1000, 4ŰC over night

This product is suitable for in-vitro studies under the RESEARCH USE ONLY [RUO] licence. This product must not be used as for diagnostic or other medical purposes. St John's Laboratory Ltd, Knowledge Dock Business Centre, University Way, London, E16 2RD | Tel: 0208 223 3081