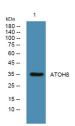

Western blot analysis of lysates from SW480 cells, primary antibody was diluted at 1:1000, 4ŰC over night