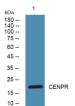

Specificity CENPR Polyclonal Antibody detects endogenous levels of protein.

Sequence

Western blot analysis of lysates from K562 cells, primary antibody was diluted at 1:1000, 4ŰC over night