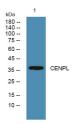

Specificity CENPL Polyclonal Antibody detects endogenous levels of protein.

Immunogen Sequence

Western blot analysis of lysates from A431 cells, primary antibody was diluted at 1:1000, 4ŰC over night