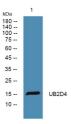

Sequence

Western blot analysis of lysates from DU145 cells, primary antibody was diluted at 1:1000, 4ŰC over night