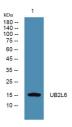

Sequence

Western blot analysis of lysates from Jarkat cells, primary antibody was diluted at 1:1000, 4ŰC over night