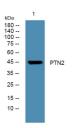

Western blot analysis of lysates from U2OS cells, primary antibody was diluted at 1:1000, 4ŰC over night