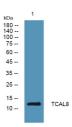

Specificity TCAL8 Polyclonal Antibody detects endogenous levels of protein.

Immunogen Sequence

Western blot analysis of lysates from KB cells, primary antibody was diluted at 1:1000. 4°C over night