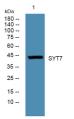

Immunogen Sequence

Western blot analysis of lysates from KB cells, primary antibody was diluted at 1:1000, 4°C over night