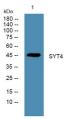

Immunogen Sequence

Western blot analysis of lysates from DU145 cells, primary antibody was diluted at 1:1000, 4°C over night