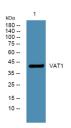

Western blot analysis of lysates from K562 cells, primary antibody was diluted at 1:1000, 4ŰC over night