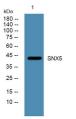

Western blot analysis of lysates from DU145 cells, primary antibody was diluted at 1:1000, 4°C over night