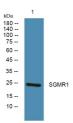

Immunogen Sequence

Western blot analysis of lysates from A431 cells, primary antibody was diluted at 1:1000, 4ŰC over night