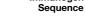

Western blot analysis of lysates from SW480 cells, primary antibody was diluted at 1:1000, 4ŰC over night