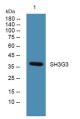

Immunogen Sequence

Western blot analysis of lysates from K562 cells, primary antibody was diluted at 1:1000, 4ŰC over night