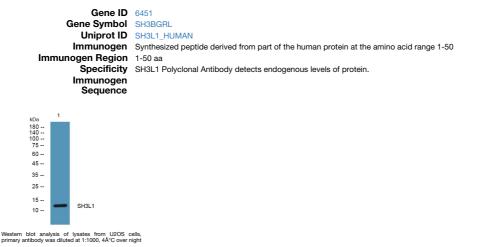

## **PRODUCT PROPERTIES**

Clonality Polyclonal Clone ID Concentration 1 mg/mL Conjugation Unconjugated Purification The antibody was affinity-purified from rabbit antiserum by affinity-chromatography using epitope-specific immunogen. Dilution Range WB 1:500-2000 FLISA 1:5000-20000 Formulation Liquid in PBS containing 50% Glycerol and 0.02% Sodium Azide. Isotype IgG Storage Instruction Store at-20°C for up to 1 year from the date of receipt, and avoid repeat freeze-thaw cycles.