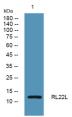

RL22L Polyclonal Antibody detects endogenous levels of protein.

Immunogen Sequence

Western blot analysis of lysates from PC12 cells, primary antibody was diluted at 1:1000, 4ŰC over night