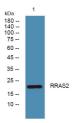

Immunogen Sequence

Western blot analysis of lysates from SH-SY5Y cells, primary antibody was diluted at 1:1000, 4ŰC over night