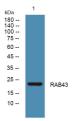

Specificity RAB43 Polyclonal Antibody detects endogenous levels of protein.

Immunogen Sequence

Western blot analysis of lysates from K562 cells, primary antibody was diluted at 1:1000, 4ŰC over night