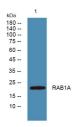

Immunogen Sequence

Western blot analysis of lysates from DU145 cells, primary antibody was diluted at 1:1000, 4ŰC over night