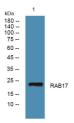

Specificity RAB17 Polyclonal Antibody detects endogenous levels of protein.

Immunogen Sequence

Western blot analysis of lysates from U2OS cells, primary antibody was diluted at 1:1000, 4ŰC over night