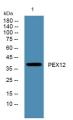

Immunogen Sequence

Western blot analysis of lysates from KB cells, primary antibody was diluted at 1:1000, 4ŰC over night