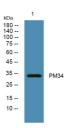

Instruction

Region Specificity PM34 Polyclonal Antibody detects endogenous levels of protein. Immunogen

Western blot analysis of lysates from K562 cells, primary antibody was diluted at 1:1000, 4ŰC over night