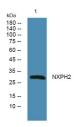

Immunogen

Specificity NXPH2 Polyclonal Antibody detects endogenous levels of protein.

Sequence

Western blot analysis of lysates from HCT116 cells, primary antibody was diluted at 1:1000, 4ŰC over night