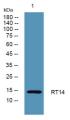

Immunogen Sequence

Western blot analysis of lysates from Jarkat cells, primary antibody was diluted at 1:1000, 4ŰC over night