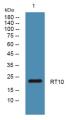

Instruction

Immunogen Sequence

Western blot analysis of lysates from A431 cells, primary antibody was diluted at 1:1000, 4ŰC over night