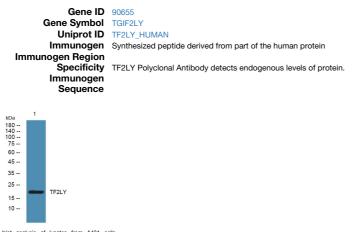

## **TARGET INFORMATION**

Western blot analysis of lysates from A431 cells, primary antibody was diluted at 1:1000, 4ŰC over night

This product is suitable for in-vitro studies under the RESEARCH USE ONLY [RUO] licence. This product must not be used as for diagnostic or other medical purposes. St John's Laboratory Ltd, Knowledge Dock Business Centre, University Way, London, E16 2RD | Tel: 0208 223 3081