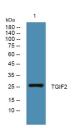

Western blot analysis of lysates from SH-SY5Y cells, primary antibody was diluted at 1:1000, 4ŰC over night