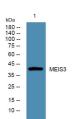

Western blot analysis of lysates from HCT116 cells, primary antibody was diluted at 1:1000, 4ŰC over night