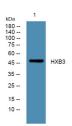

Western blot analysis of lysates from K562 cells, primary antibody was diluted at 1:1000, 4°C over night