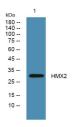

Western blot analysis of lysates from K562 cells, primary antibody was diluted at 1:1000, 4ŰC over night