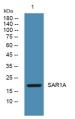

Western blot analysis of lysates from K562 cells, primary antibody was diluted at 1:1000, 4ŰC over night