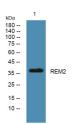

Western blot analysis of lysates from A431 cells, primary antibody was diluted at 1:1000, 4ŰC over night