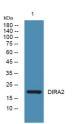

Western blot analysis of lysates from HCT116 cells, primary antibody was diluted at 1:1000, 4ŰC over night