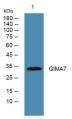

Sequence

Western blot analysis of lysates from A431 cells, primary antibody was diluted at 1:1000, 4ŰC over night