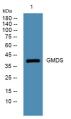

Sequence

Western blot analysis of lysates from SH-SY5Y cells, primary antibody was diluted at 1:1000, 4ŰC over night