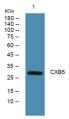

Western blot analysis of lysates from SH-SY5Y cells, primary antibody was diluted at 1:1000, 4ŰC over night