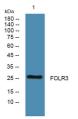

Immunogen Sequence

Western blot analysis of lysates from K562 cells, primary antibody was diluted at 1:1000, 4ŰC over night