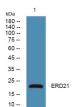

Immunogen Sequence

Western blot analysis of lysates from SH-SY5Y cells, primary antibody was diluted at 1:1000, 4ŰC over night