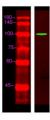

Reactivity Human/Mouse

## **PRODUCT PROPERTIES**

Clonality Polyclonal

Clone ID Concentration 1 mg/mL Conjugation Unconjugated

Purification The antibody was affinity-purified from rabbit antiserum by affinity-chromatography using epitope-specific immunogen.

**Dilution Range** WB 1:500-2000

FLISA 1:5000-20000

Formulation Liquid in PBS containing 50% Glycerol and 0.02% Sodium Azide.

**Isotype** IgG

**Storage** Store at-20°C for up to 1 year from the date of receipt, and avoid repeat freeze-thaw cycles.

Instruction

## **TARGET INFORMATION**

Gene ID 80267

Gene Symbol EDEM3

Uniprot ID EDEM3\_HUMAN

Immunogen Synthesized peptide derived from part of the human protein

Immunogen

Region
Specificity EDEM3 Polyclonal Antibody detects endogenous levels of protein.

Immunogen

Sequence