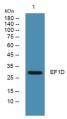

Immunogen Sequence

Western blot analysis of lysates from SH-SY5Y cells, primary antibody was diluted at 1:1000, 4°C over night