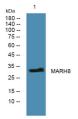

Immunogen Sequence

Western blot analysis of lysates from SW480 cells, primary antibody was diluted at 1:1000, 4ŰC over night