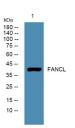

Western blot analysis of lysates from U2OS cells, primary antibody was diluted at 1:1000, 4ŰC over night