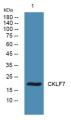

Immunogen Sequence

Western blot analysis of lysates from U2OS cells, primary antibody was diluted at 1:1000, 4ŰC over night