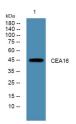

Immunogen Sequence

Western blot analysis of lysates from SH-SY5Y cells, primary antibody was diluted at 1:1000, 4ŰC over night